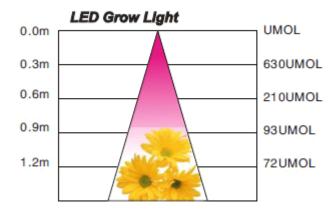

ity: 125pcs

Working time: 10-14 hours/day Working temperature: -20°C-40°C

Beam Angle : -20°C-40°C

Proportion: Red:Blue=7:1:1 or decided by customer

Certification: CE&RoHS&SGS

Manufacturer: CT Lighting Technology CO.,Ltd

## **Standard Features**

1.HWG-28 can replace 500W MH grow light, saving 50%-75% electricity

2.LED life-span reaches 50,000 hours

3.Plug and Play with wide Voltage range from AC 85V-265V

4. Environment-friendly, no harmful substance like HPS & MH, no hazardous waste

5.DIY maintenance for standard connector being used

6.3W High Power LED, higher luminescent efficiency, less heat

7.CT technology Patent-SPC technology, any LED's failure does not affect the whole light

8.SSP technology, Lighting-proof and surge-proof are applied in the power supply

## Values:





## Notice:

- 1. For indoor use only
- 2. To avoid damage, lighting unit must not get wet.
- 3. For vision safety, do not look at the light directly when it is operational.
- 4. Socket must be wired to the earth.
- 5. Operate your light in the well ventilated environment.

| Item           | Value                                 | Item                 | Value                   |  |
|----------------|---------------------------------------|----------------------|-------------------------|--|
| Item NO:       | CTG-G2-250                            | Lifespan:            | 50,000h                 |  |
| Power:         | 250W - 375W                           | Input Voltage:       | AC 85V-265V             |  |
| LED  Quantity: | 125pcs                                | Working time: