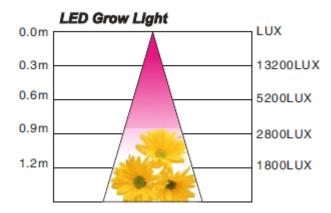

ntity: 125pcs

Working time: 10-14 hours/day Working temperature: -20°C-40°C

Beam Angle : -20°C-40°C

Proportion: Red:Blue=7:1:1 or decided by customer

Certification: CE&RoHS&SGS

Manufacturer: CT Lighting Technology CO.,Ltd

## **Standard Features**

1.HWG-28 can replace 500W MH grow light, saving 50%-75% electricity

2.LED life-span reaches 50,000 hours

3.Plug and Play with wide Voltage range from AC 85V-265V

4. Environment-friendly, no harmful substance like HPS & MH, no hazardous waste

5.DIY maintenance for standard connector being used

6.3W High Power LED, higher luminescent efficiency, less heat

7.CT technology Patent-SPC technology, any LED's failure does not affect the whole light

8.SSP technology, Lighting-proof and surge-proof are applied in the power supply

## Values:





## Notice:

- 1. For indoor use only
- 2. To avoid damage, lighting unit must not get wet.
- 3. For vision safety, do not look at the light directly when it is operational.
- 4. Socket must be wired to the earth.
- 5. Operate your light in the well ventilated environment.

| Item           | Value                                 | Item                 | Value                   |  |
|----------------|---------------------------------------|----------------------|-------------------------|--|
| Item NO:       | CTG-G2-250                            | Lifespan:            | 50,000h                 |  |
| Power:         | 250W - 375W                           | Input Voltage:       | AC 85V-265V             |  |
| LED  Quantity: | 125pcs                                | Working time: